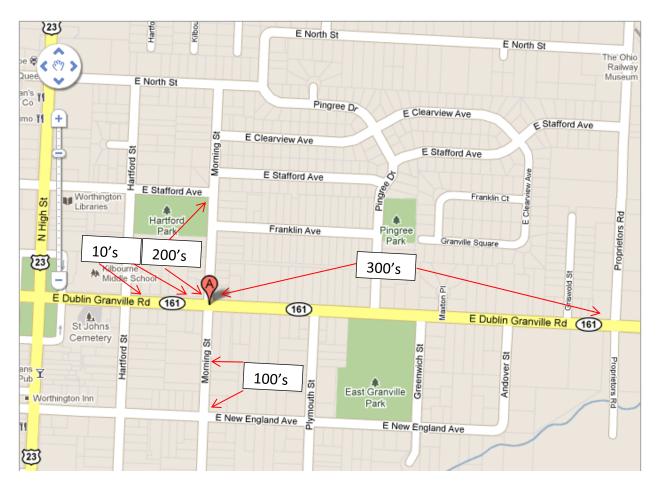

## **Legend / Key for Parade Staging Information**

(Lot) Sharon Memorial Hall and American Legion Parking Lot

Two Digit Numbers (10's): On 161 West of Morning Street along the North Curb.

100 Numbers: On Morning Street South of 161 along the East Curb behind driveway entrance.

200 Numbers: On Morning Street North of 161 along the West Curb.

(Youth Groups and Scouts meet at or around Hartford Park.)

**300 Numbers:** On 161 East of Morning Street along the North Curb.